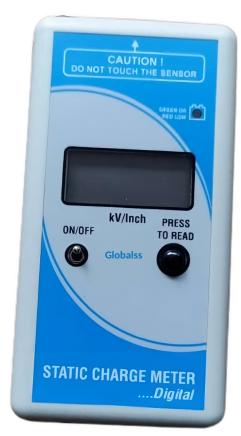

## **STATIC METER**

(MODEL: SCM-02)

Reliable on-the-spot measurement of static charges has been easier than with the portable SCM-02. Hand-held, yet highly accurate and low drift, the SCM-02 answers three basic questions:

The unit gives direct readings of electrostatic potentials on any surface, when held at a distance of 1 Inch. However, virtually any electrostatic potential can be measured by proportionately increasing the distance from the meter to the charged object.

## **SPEFIFICATIONS:**

Measurement Range : +/- 10kV @ 1 Inch (Accuracy: +/-10%)

+/- 20kV @ 2 Inch (Accuracy: +/-15%) +/- 30kV @ 3 Inch (Accuracy: +/-20%)

Resolution : 100 Volts

Indication : 2 ½ Digit LCD Display

Test actuation : Press TO read Power supply : 9 Volt Battery Battery Status : By Dual color LED.

Calibration : Recommended every 12 months

Dimensions :  $135 \times 70 \times 25 \text{ mm}$ 

Weight : 150 Gms
Warranty : 12 Months
Accessories : Carry case.